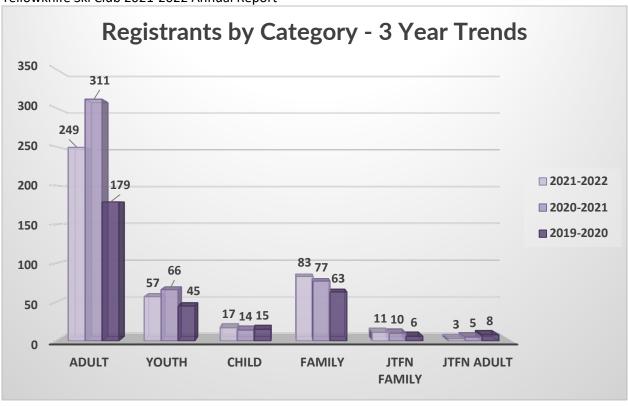

The club continues to see an increase in the number of members registering as families, with 83 families taking advantage of the family membership rates, with a larger average number of members registering per family this year. Individual memberships included 249 adults, 57 youth, and 17 individual child registrants (see Figure below). In addition to those members, 11 families and 3 individual members registered as part of our on-going partnership with Joint Task Force North. We continue to see non-member skiers taking advantage of our online day-pass registration on Zone4. Please remember that if you have friends or family who want to try skiing at the club, they can register online!