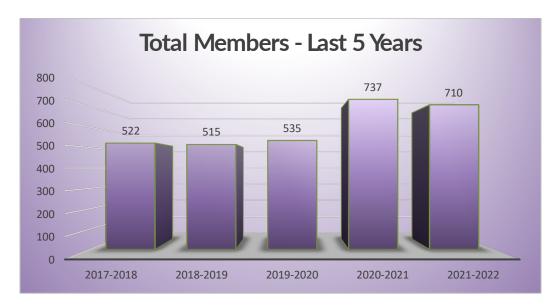

## Mark Cliffe-Phillips, Registrar

The Yellowknife Ski Club had another successful year with regards to its membership. Continuing interest in outdoor pursuits that was one of the small benefits of the COVID-19 pandemic, membership at the club was 710 members, which was a slight decrease from last year, but eclipsed our highest ever previous membership of 562 members in the 2015-2016 season. The ski club welcomed 72 new members this ski season that shows a good retention of members that we gained last year!